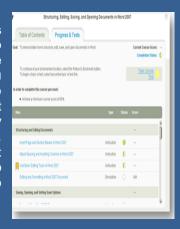

#### Step by step Instructions

Training courseware guides students step by step trough each components required to fully master concepts, and practical experience exercises.

#### •Rewind & Fast-Forward-

This courseware allows you to rewind or fast-forward as you need to assure you get the most of your training. These and other features allows for a fully personalized learning experience.