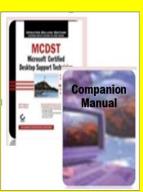

### Digital Reference Certification Guide

Depending on the certification course trainees will get access to Companion manuals which will summarize the information presented in the technologybased courseware. They also serves as an excellent reference tool upon completion of the course. To augment the training, students will also get access to popular published digital textbooks via the E- Reference Library Books 24x7 as a supplementary resource for most of the IT certification track courses. These embellish the concepts taught in the media and provides added perspective

**NOTE:** Some of the courses do not include a companion manual please read the course description carefully.